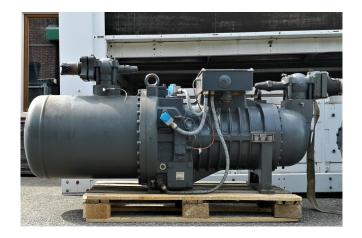

#### **Used Refcomp SRC-S-503-L2**

Used Refcomp SRC-S-503-L2 Compressor. This compressor adopts an hydraulic slide valve capacity control, with possibility of either "4 steps" or "infinity" regulation; compressor on a variety of Freon. For all the other specs (if available), see the picture of the manufacturer model plate or the attached PDF-file. \*Why choose for HOSBV? Were not only the largest used refrigeration specialist in Europe, but also, we solely deliver our orders after performing an extensive test and an industrial cleansing. If reequested we can arrange the logistics.