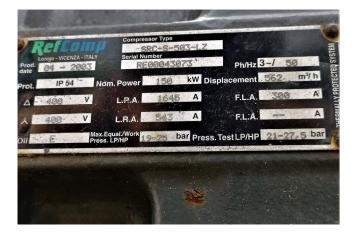

### **Specifications**

| Brand             | Refcomp         |
|-------------------|-----------------|
| Туре              | SRC-S-503-L2    |
| Refrigerant       | Freon           |
| kW at +10°C/+40°C | 410,9           |
| kW at 0°C/+40°C   | 293,3           |
| kW at -5°C/+40°C  | 242,6           |
| kW at -10°C/+40°C | 197,4           |
| kW at -20°C/+40°C | 123,3           |
| Unloaded Start    | 1               |
| Sight Glass       | 1               |
| m3 / h            | 562             |
| Remarks           | y.o.b.: 2003    |
| Weight in kg.     | 1070            |
| Sizes             | 2000x550x770 mm |
|                   | (LxBxH)         |
| Stock             | 1               |

#### **Used Refcomp SRC-S-503-L2**

Used Refcomp SRC-S-503-L2 Compressor. This compressor adopts an hydraulic slide valve capacity control, with possibility of either "4 steps" or "infinity" regulation; compressor on a variety of Freon. For all the other specs (if available), see the picture of the manufacturer model plate or the attached PDF-file. \*Why choose for HOSBV? Were not only the largest used refrigeration specialist in Europe, but also, we solely deliver our orders after performing an extensive test and an industrial cleansing. If reequested we can arrange the logistics.