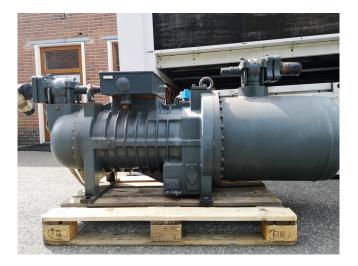

#### **Used Refcomp SRC-S-503-L2**

Used Refcomp SRC-S-503-L2 Compressor. This compressor adopts an hydraulic slide valve capacity control, with possibility of either "4 steps" or "infinity" regulation; compressor on a variety of Freon. For all the other specs (if available), see the picture of the manufacturer model plate or the attached PDF-file. \*Why choose for HOSBV? Were not only the largest used refrigeration specialist in Europe, but also, we solely deliver our orders after performing an extensive test and an industrial cleansing. If reequested we can arrange the logistics.