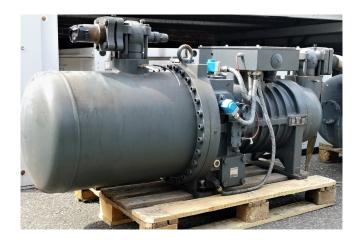

#### **Used Refcomp SRC-S-503-L2**

Used Refcomp SRC-S-503-L2 Compressor. This compressor adopts an hydraulic slide valve capacity control, with possibility of either "4 steps" or "infinity" regulation; compressor on a variety of Freon. For all the other specs (if available), see the picture of the manufacturer model plate or the attached PDF-file. \*Why choose for HOSBV? Were not only the largest used refrigeration specialist in Europe, but also, we solely deliver our orders after performing an extensive test and an industrial cleansing. If reequested we can arrange the logistics.