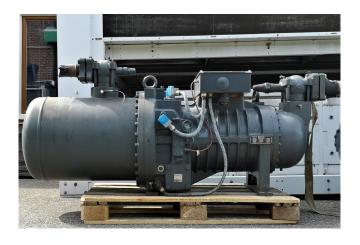

#### **Used Refcomp SRC-S-503-L2**

Used Refcomp SRC-S-503-L2 Compressor. This compressor adopts an hydraulic slide valve capacity control, with possibility of either "4 steps" or "infinity" regulation; compressor on a variety of Freon. For all the other specs (if available), see the picture of the manufacturer model plate or the attached PDF-file. \*Why choose for HOSBV? Were not only the largest used refrigeration specialist in Europe, but also, we solely deliver our orders after performing an extensive test and an industrial cleansing. If reequested we can arrange the logistics.